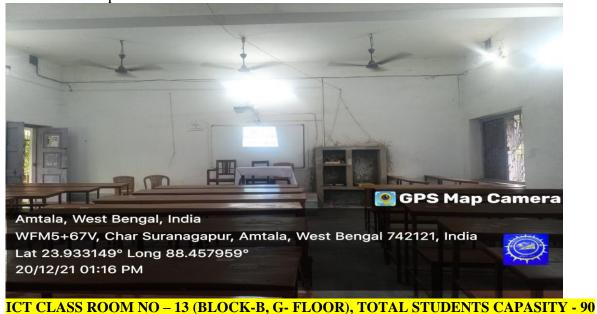

## **Classrooms and Seminar Halls with ICT-enabled facilities**

This is to certify that the college has two well equipped ICT class rooms with a number of computers, e- board, projectors & digital visualizer. The teachers use these ICT class rooms at least once a week, but in this session (2020-21) teachers could not take any offline classes due to pandemic situation.

ICT CLASS ROOM NO – 15 (BLOCK-B, 1<sup>ST</sup> FLOOR), TOTAL STUDENTS CAPASITY - 40

SEMINAR ROOM NO - 7 (BLOCK-A, 2nd FLOOR), TOTAL STUDENTS CAPASITY - 100