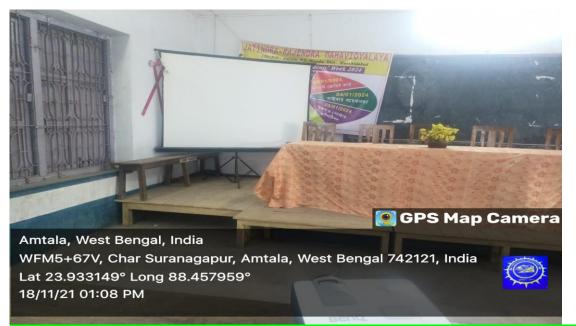

ICT CLASS ROOM NO – 15 (BLOCK-B, 1<sup>ST</sup> FLOOR), TOTAL STUDENTS CAPASITY - 40

SEMINAR ROOM NO - 7 (BLOCK-A, 2nd FLOOR), TOTAL STUDENTS CAPASITY - 100