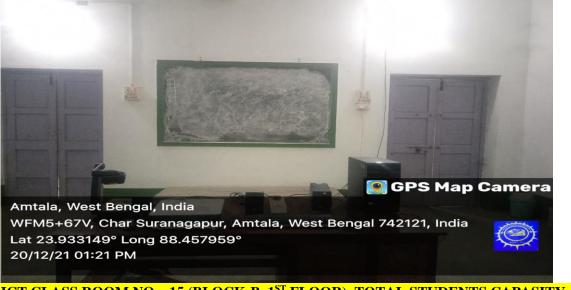

ICT CLASS ROOM NO – 15 (BLOCK-B, 1<sup>ST</sup> FLOOR), TOTAL STUDENTS CAPASITY - 40

SEMINAR ROOM NO - 7 (BLOCK-A, 2nd FLOOR), TOTAL STUDENTS CAPASITY - 100